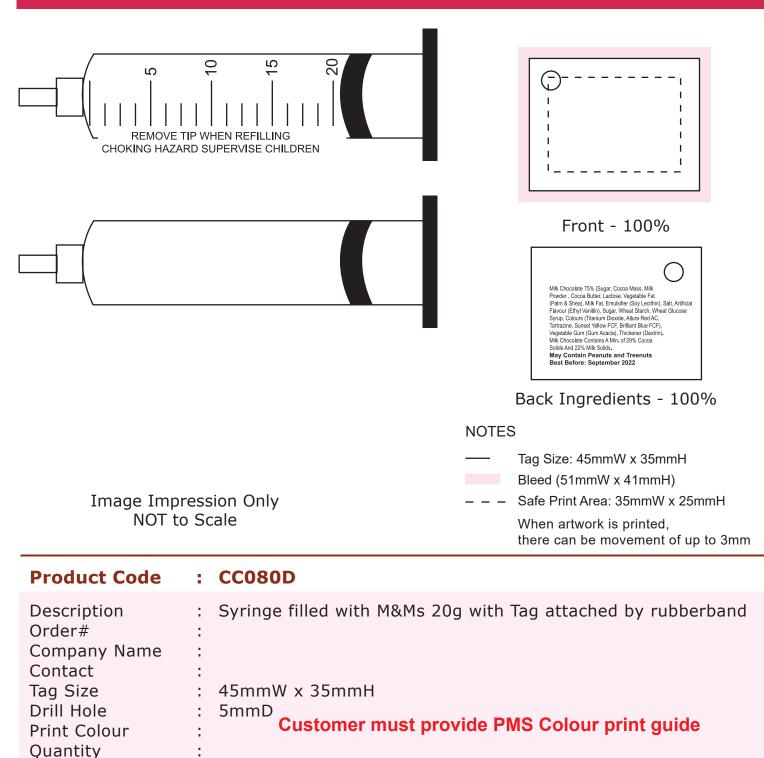

## ART APPROVAL

All colours used in this document are indicative only and they may vary across a variety of printing techniques and confectionery

Please note: Stickers are printed digitally, please provide PMS colours if a close match is crucial and please inform us of this when ordering. If PMS colours are not provided we will print directly from the file and resulting print will be taken as correct. Not all PMS colours can be matched. **Exact PMS colour match is NOT guaranteed.** It is highly recommended that editable linework is provided, without this we cannot be held responsible for colour discrepancies